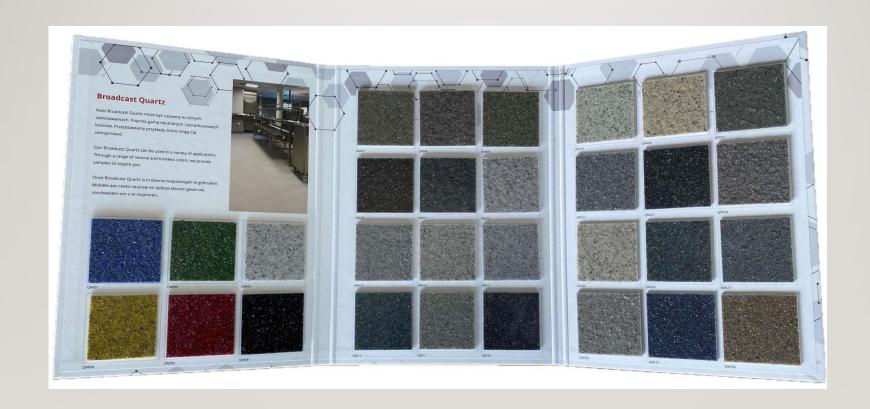

|-----------------------------------|
|  | Plex cleaner | Cleaning tools and brushing plinths                                                  | 5                                 |
|  | Bridgemark   | 3 component spray applied waterproofing membrane                                     | 200 A – 200 B – 4 % catalyst to B |
|  | Roadmark 2K  | 3 component spray applied pigmented membrane                                         | 40 A - 40 B - 4 % catalyst to B   |
|  | Plex 1535    | Coving paste used for plinths                                                        | 20                                |
|  | Plex filler  | Calcium based filler used in combination with basecoat. 10 kg resin to 20 kg filler. | 20                                |



# COLOURED QUARTZ MIXES 0,4-0,8 OR 0,8-1,4