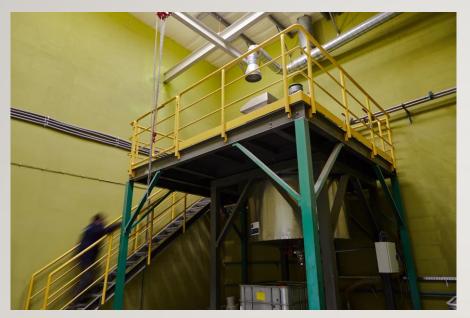

## EUROSTEP POLAND

PROUD MANUFACTURER OF MMA RESINS

#### **HISTORY**

- Founded in 1993 and started with production of epoxy flooring systems.
- Start of production of polyurethane flooring systems.
- Start of production of polyurethanecement flooring systems.
- Start of production of polyaspartic flooring systems.









#### STARTING TO MANUFACTURE MMA RESINS: 2016





#### QUARTZLINE ACQUIRED COMPANY EUROSTEP: 2022

# LABORATORY TESTING & QUALITY CONTROL











### **EXPANDING PRODUCT RANGE:**

| Primer    | Purpose                                        | Packaging in kg |
|-----------|------------------------------------------------|-----------------|
| Plex III0 | Primer for asphalt                             | 20 - 180        |
| Plex 1120 | Primer for porous substrates and damp concrete | 20 - 180        |





| Membrane:  | Purpose:             | Packaging in kg: |
|------------|----------------------|------------------|
| Plex 1310: | Filled membrane      | 20 - 180         |
| Plex 1320: | Transparent membrane | 20 - 180         |
| Plex 1350: | Pigmented membrane   | 20 - 180