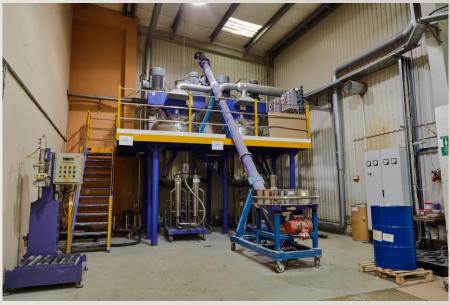

## EUROSTEP POLAND

PROUD MANUFACTURER OF MMA RESINS

#### **HISTORY**

- Founded in 1993 and started with production of epoxy flooring systems.
- Start of production of polyurethane flooring systems.
- Start of production of polyurethanecement flooring systems.
- Start of production of polyaspartic flooring systems.









#### STARTING TO MANUFACTURE MMA RESINS: 2016





#### QUARTZLINE ACQUIRED COMPANY EUROSTEP: 2022

# LABORATORY TESTING & QUALITY CONTROL











### **EXPANDING PRODUCT RANGE:**

| Primer    | Purpose                                        | Packaging in kg |
|-----------|------------------------------------------------|-----------------|
| Plex III0 | Primer for asphalt                             | 20 - 180        |
| Plex 1120 | Primer for porous substrates and damp concrete | 20 - 180        |





| Membrane:  | Purpose:             | Packaging in kg: |
|------------|----------------------|------------------|
| Plex 1310: | Filled membrane      | 20 - 180         |
| Plex 1320: | Transparent membrane | 20 - 180         |
| Plex 1350: | Pigmented membrane   | 20 - 180         |