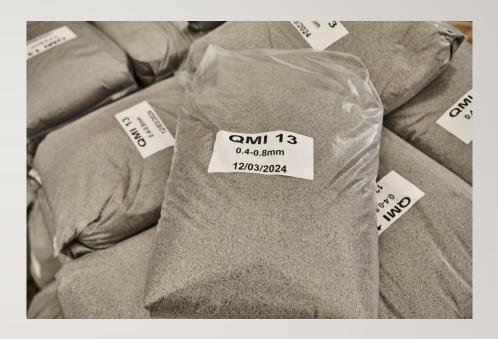

## EUROSTEP POLAND

PROUD MANUFACTURER OF MMA RESINS

#### **HISTORY**

- Founded in 1993 and started with production of epoxy flooring systems.
- Start of production of polyurethane flooring systems.
- Start of production of polyurethanecement flooring systems.
- Start of production of polyaspartic flooring systems.









#### STARTING TO MANUFACTURE MMA RESINS: 2016





#### QUARTZLINE ACQUIRED COMPANY EUROSTEP: 2022

# LABORATORY TESTING & QUALITY CONTROL











### **EXPANDING PRODUCT RANGE:**

| Primer    | Purpose                                        | Packaging in kg |
|-----------|------------------------------------------------|-----------------|
| Plex III0 | Primer for asphalt                             | 20 - 180        |
| Plex 1120 | Primer for porous substrates and damp concrete | 20 - 180        |





| Membrane:  | Purpose:             | Packaging in kg: |
|------------|----------------------|------------------|
| Plex 1310: | Filled membrane      | 20 - 180         |
| Plex 1320: | Transparent membrane | 20 - 180         |
| Plex 1350: | Pigmented membrane   | 20 - 180         |





| Basecoat  | Purpose                                        | Packaging in kg |
|-----------|------------------------------------------------|--