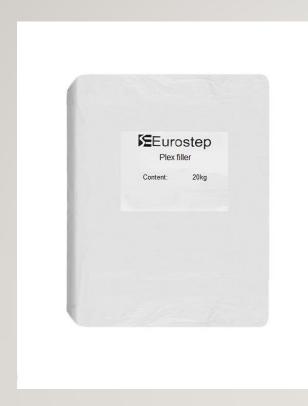

|  | Other:       | Purpose:                                                                             | Packaging in kg:                  |
|--|--------------|--------------------------------------------------------------------------------------|-----------------------------------|
|  | Plex cleaner | Cleaning tools and brushing plinths                                                  | 5                                 |
|  | Bridgemark   | 3 component spray applied waterproofing membrane                                     | 200 A – 200 B – 4 % catalyst to B |
|  | Roadmark 2K  | 3 component spray applied pigmented membrane                                         | 40 A - 40 B - 4 % catalyst to B   |
|  | Plex 1535    | Coving paste used for plinths                                                        | 20                                |
|  | Plex filler  | Calcium based filler used in combination with basecoat. 10 kg resin to 20 kg filler. | 20                                |